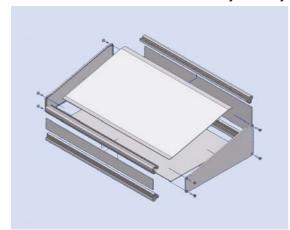

## Intermas case line DiVar for control panels

Regardless of usage as control panel within indoor arenas, conference rooms, stage control, signalling or light regulator, base station or mobile control panel. DiVar case from Intermas fits always to any requirements or different applications.

As bases Aluminium die cast corner profiles allow variation of every dimension as desired.

While deciding of several materials surfaces and different colour painting a wide range of design aspects are possible.

Intermas will also deliver appropriate custom specific foils. As a special benefit of the case DiVar all borders of the foil will be covered by corner

profiles and panel slots. Therefore damaging or peel off of the foil at the border line will be impossible.

However, beyond construction principle with corner profiles and flat panels guarantees cheap and easy treatment for drilling or milling. Easy mounting of chassis plates or additional components is possible by threaded inserts shoved into special slots within the corner profiles.